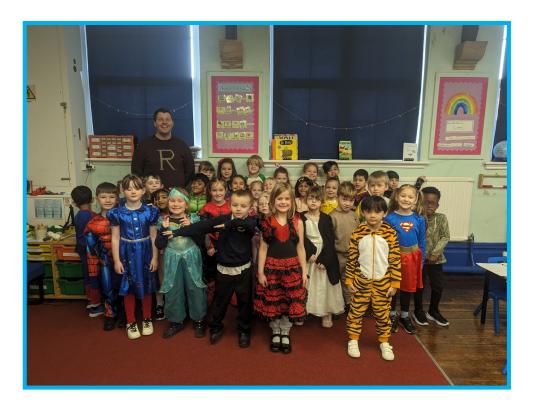

# Newsletter



#### Pen Mill Infant and Nursery Academy

All of the information on this page can be found on:

- our website at <u>www.penmillinfants.co.uk</u>
- our school jotter App

#### 8th March 2024

#### World Book Day - Pen Mill Infant and Nursery Academy









# World Book Day - Cygnet Class



## World Book Day - Swan Class



## World Book Day - Wren Class



## World Book Day - Robin Class



## World Book Day - Kingfisher Class



#### World Book Day - Goldfinch and Owl Class



| NON-SCHOOL UNIFORM DAY<br>(In return for an Easter egg donation)                              | Thursday 14th March 2024                                                                                      |
|-----------------------------------------------------------------------------------------------|---------------------------------------------------------------------------------------------------------------|
| RED NOSE DAY<br>(Wear an item of red clothing)                                                | Friday 15th March 2024                                                                                        |
| YEAR 2 VISIT TO THE RURAL LIFE<br>MUSEUM, GLASTONBURY<br>(Letters to go out on Monday)        | Tuesday 19th March 20