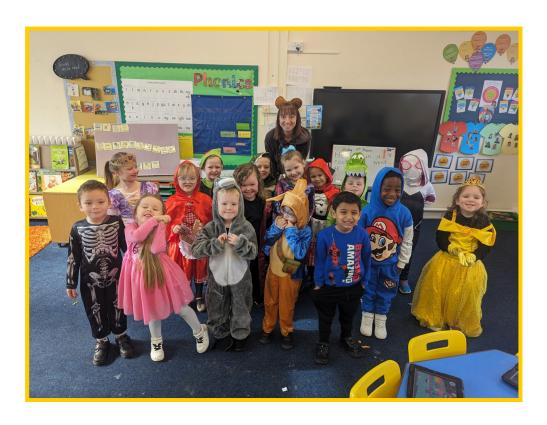

# World Book Day - Cygnet Class

## World Book Day - Swan Class

## World Book Day - Wren Class