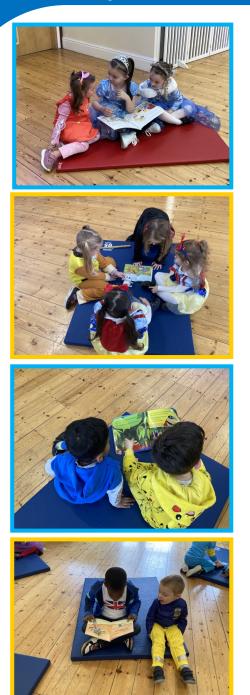

# Newsletter



#### Pen Mill Infant and Nursery Academy

All of the information on this page can be found on:

- our website at <u>www.penmillinfants.co.uk</u>
- our school jotter App

#### 8th March 2024

#### World Book Day - Pen Mill Infant and Nursery Academy









# World Book Day - Cygnet Class



## World Book Day - Swan Class



## World Book Day - Wren Class



## World Book Day - Robin Class



## World Book Day - Kingfisher Class



#### World Book Day - Goldfinch and Owl Class



| NON-SCHOOL UNIFORM DAY<br>(In return for an Easter egg donation)                              | Thursday 14th March 2024                                                                                      |
|-----------------------------------------------------------------------------------------------|---------------------------------------------------------------------------------------------------------------|
| RED NOSE DAY<br>(Wear an item of red clothing)                                                | Friday 15th March 2024