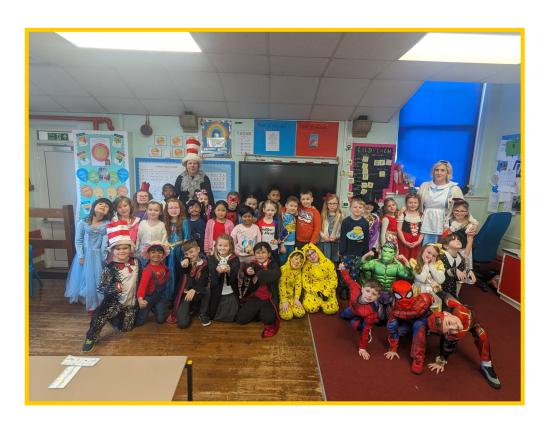

## World Book Day - Kingfisher Class

#### World Book Day - Goldfinch and Owl Class

| NON-SCHOOL UNIFORM DAY<br>(In return for an Easter egg donation)                              | Thursday 14th March 2024                                                                                      |
|-----------------------------------------------------------------------------------------------|---------------------------------------------------------------------------------------------------------------|
| RED NOSE DAY<br>(Wear an item of red clothing)                                                | Friday 15th March 2024                                                                                        |
| YEAR 2 VISIT TO THE RURAL LIFE<br>MUSEUM, GLASTONBURY<br>(Letters to go out on Monday)        | Tuesday 19th March 2024                                                                                       |
| EASTER CRAFT AFTERNOON - INSPIRE<br>(Parents invited) 1.30pm - 2.40pm                         | Thursday 28th March 2024                                                                                      |
| EASTER BONNET PARADE - CHILDREN<br>TO MAKE EASTER BONNETS AT HOME<br>(Parents invited) 2.40pm | Thursday 28th March 2024                                                                                      |
| BANK HOLIDAY                                                                                  | Friday 29th March 2024                                                                                        |
| EASTER HOLIDAYS                                                                               | Monday 1st April 2024<br>- Friday 12th April 2024                                                             |
| INSET DAY                                                                                     | Monday 15th April 2024                                                                                        |
| ALL CHILDREN TO RETURN TO SCHOOL                                                              | Tuesday 16th April 2024                                                                                       |
| YEAR 2 SWIMMING GOLDENSTONES<br>- GOLDFINCH CLASS                                             | Wednesday 24th April<br>Wednesday 8th May<br>Wednesday 22nd May<br>Wednesday 12th June<br>Wednesday 26th June |
| YEAR 2 SWIMMING GOLDENSTONES<br>- OWL CLASS                                                   | Wednesday 1st May<br>Wednesday 15th May<br>Wednesday 5th June<br>Wednesday 19th June<br>Wednesday 3rd July    |